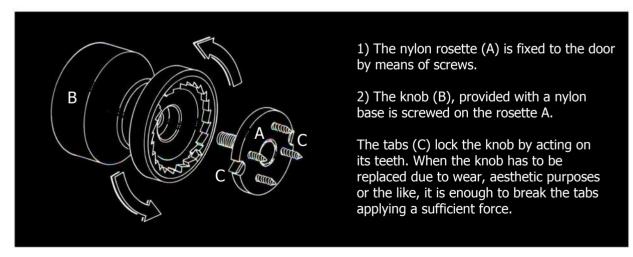

## No through screws,

cover nuts or external screws.

That's why
Saguatti Knob

is more intelligent.

Saguatti solves, thanks to an innovative patented technical solution, the problem of fixing door knobs. Our fixture system is a decisive step forward for door accessories. With Saguatti system, unsightly elements are eliminated, and knob fixing becomes easier and simpler. Through screws, covers, external screws are no more needed, considerably improving the overall look of the knob. This solution is also important for thick security doors. Saguatti knob can be fixed on any door, unlike other knobs which can not be mounted everywhere or, at best, are not convincingly secure.